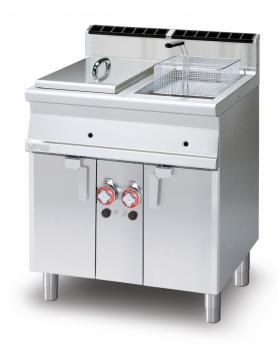

## F2/13-78G

**GAS FRYERS** 

Gas Fryer 13+13 lts - 2 pans cm. 24x35x38h 2 baskets cm. 21x30x12h. 2 sieve and lids for pan. 2 drip trays with sieves. Production: 20 kg/h (included both Heads end filler strip)

Construction - Fabricated using CrNi 18/10 AISI 304 grade Stainless Steel Scotch-Brite Satin polish Finish, incorporating 2 mm thick worktop, rounded edges, chromed details and rear splash back. Knobs with waterproof grades IPX5. Model - Professional Gas Fryer on cabinet. With single or Double tank to include both basket and lids, tank filter with basket support. Burners with Piezoelectric ignition and pilot light, thermostatic and thermocouple safety valves. Maintenance - All serviceable parts are accessible by the easy removal of front control panel. Fittings - Appliance is supplied with both LPG and Natural Gas conversion jets and adjustable feet. Oil filter drain pan included.

## F2/13-78G

70 GAS FRYERS

MODEL: F2/13-78G

DIMENSIONS: cm. 80x 70,5x 90h

GAS POWER: 18,6 kW / 16.000 kcal/h

GAS TYPE: Natural Gas / LPG

kg: 102 m³: 0.78

mm: 830x770x1220