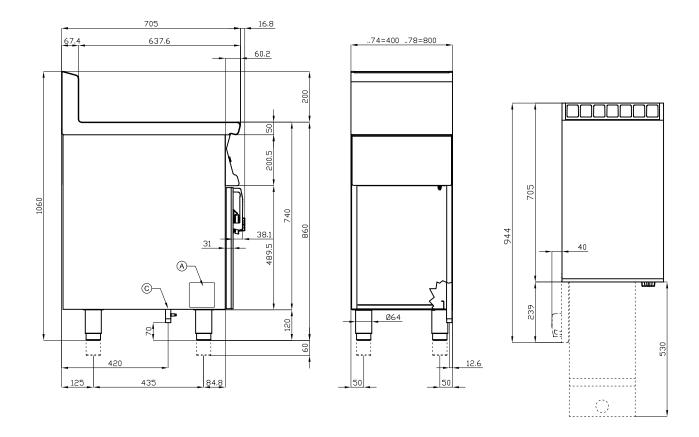

## F2/13-78G

70 GAS FRYERS

MODEL: F2/13-78G

DIMENSIONS: cm. 80x 70,5x 90h

GAS POWER: 18,6 kW / 16.000 kcal/h

GAS TYPE: Natural Gas / LPG

kg: 102 m³: 0.78

mm: 830x770x1220